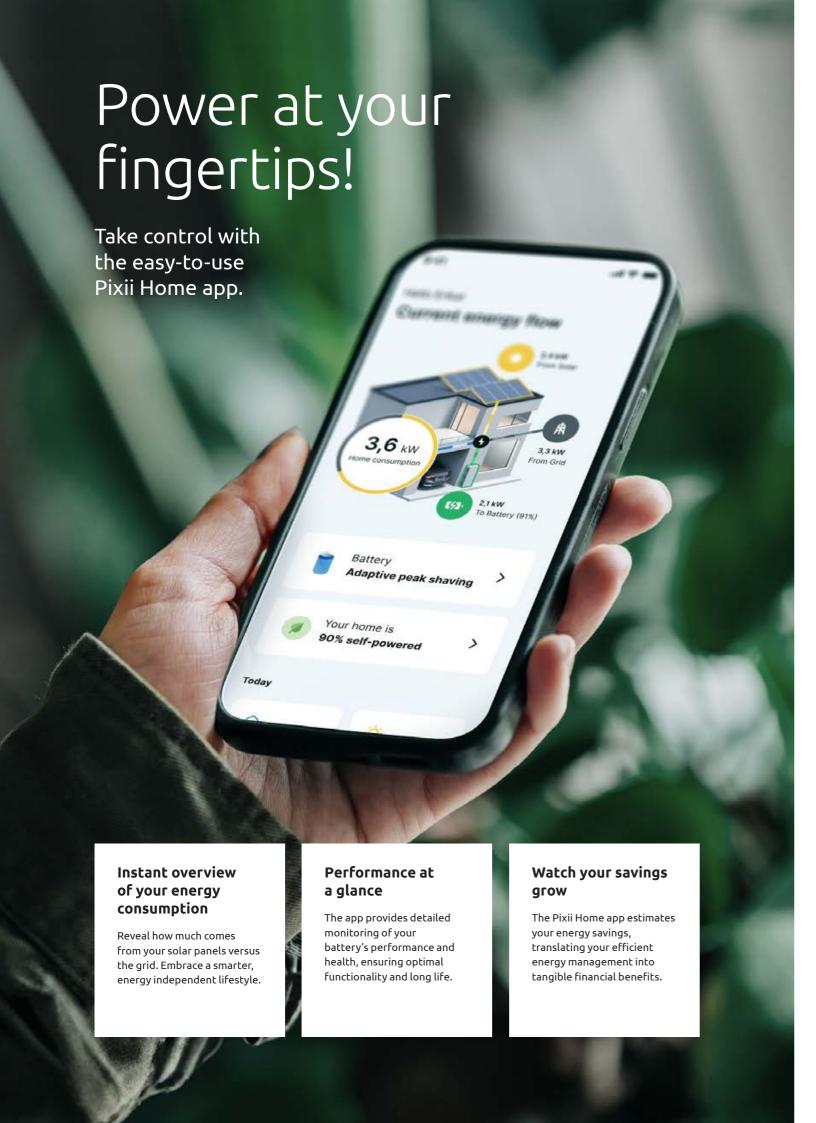

### MAXIMIZE YOUR ENERGY SAVINGS

# Solar self-consumption

Store energy from the sun to power your home with free, clean, renewable electricity when you need it.

### Arbitrage

Store energy from the grid when its cheap to use when electricity cost is high.

### Peak Shaving

Cut service fees to your grid supplier by shaving off the peaks of your energy consumption.

### **GENERATE INCOME**

## Sell grid support services

Get paid\* for renting out battery capacity to help support your local grid, through ancillary services like FFR, FCR and FCAS.

### Sell your surplus energy

Make money\* by selling your excess solar energy back to the grid.

\*Local regulations may vary - certain countries and regions impose restrictions that could impact the usage of your energy storage system.