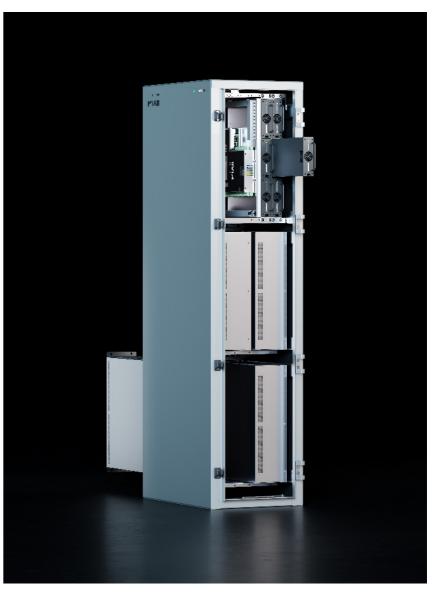

# Start small and grow as you go!

Begin with 10 kWh and expand up to 20 kWh as your energy demands or family grows.

Regular software updates ensure that your Pixii Home remains compatible with your grid. You can add more batteries as your energy need increases so that you can charge into the future with confidence!

Pixii Home is modular, making it easy to add more batteries as your energy need changes.